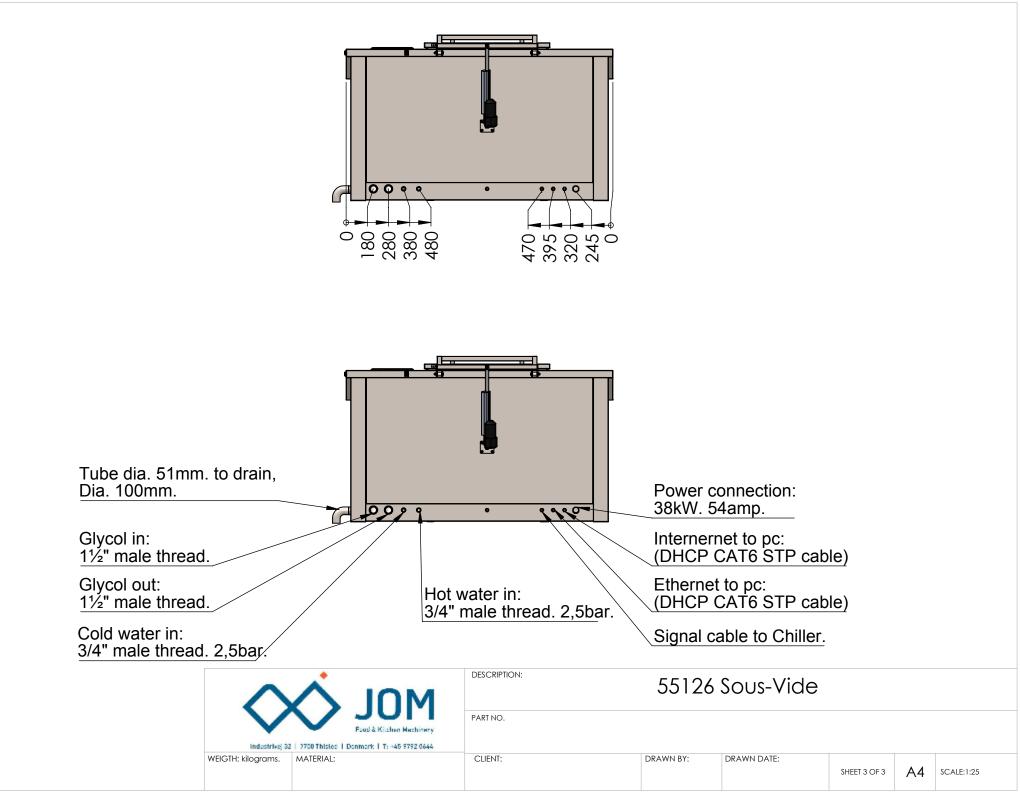

| Industrikej 32   2700 Thister   Donmark   Ts +45 9792 0644 |           | description: 55126 Sous-Vide |           |             |              |    |            |  |  |
|------------------------------------------------------------|-----------|------------------------------|-----------|-------------|--------------|----|------------|--|--|
|                                                            |           | PART NO.                     |           |             |              |    |            |  |  |
| WEIGTH: kilograms.                                         | MATERIAL: | CLIENT:                      | DRAWN BY: | DRAWN DATE: | SHEET 2 OF 3 | A4 | SCALE:1:25 |  |  |