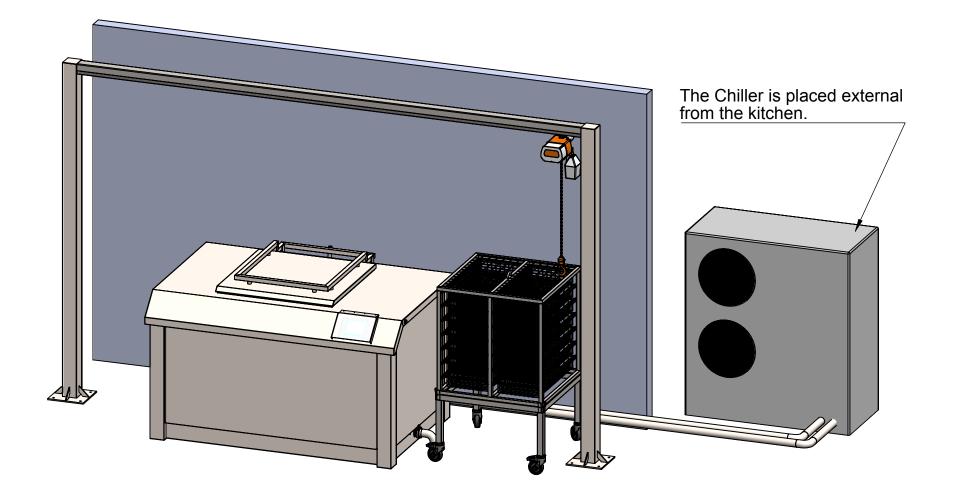

|  |                    |             | DESCRIPTION:                                           | 55126 Sous-Vide w. stack baskets (74<br>5 baskets / 1 trolley |  |           |             |              |    |            |
|--|--------------------|-------------|--------------------------------------------------------|---------------------------------------------------------------|--|-----------|-------------|--------------|----|------------|
|  | Industrivej 32     | 700 Thisles | Food & Kitchen Hechinery<br>Donmark   T: +45 9792 0644 | PART NO.                                                      |  |           |             |              |    |            |
|  | WEIGTH: kilograms. | MATERIAL:   |                                                        | CLIENT:                                                       |  | DRAWN BY: | DRAWN DATE: | Sheet 1 of 3 | A4 | SCALE:1:25 |