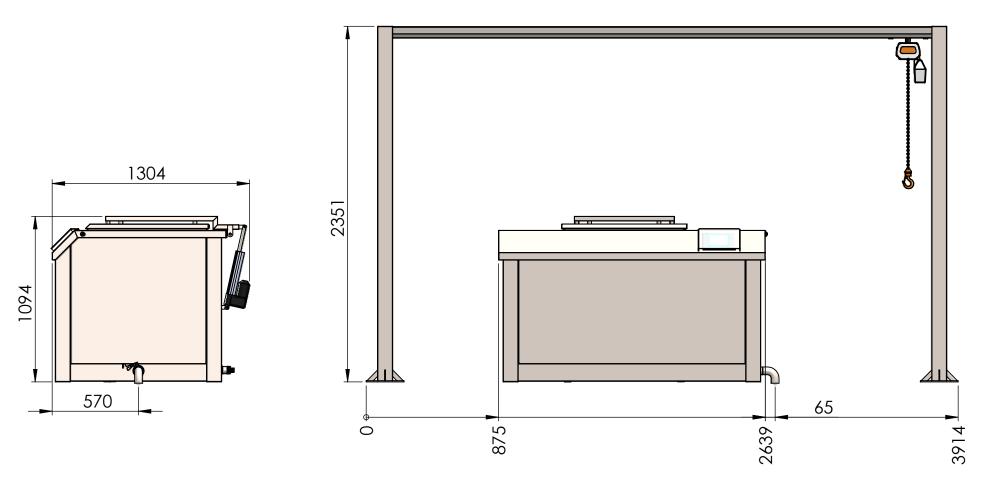

| Industrikej 32   2700 Thister   Donmark   Ts +45 9792 0644 |           | description: 55126 Sous-Vide |           |             |              |    |            |  |  |
|------------------------------------------------------------|-----------|------------------------------|-----------|-------------|--------------|----|------------|--|--|
|                                                            |           | PART NO.                     |           |             |              |    |            |  |  |
| WEIGTH: kilograms.                                         | MATERIAL: | CLIENT:                      | DRAWN BY: | DRAWN DATE: | SHEET 2 OF 3 | A4 | SCALE:1:25 |  |  |