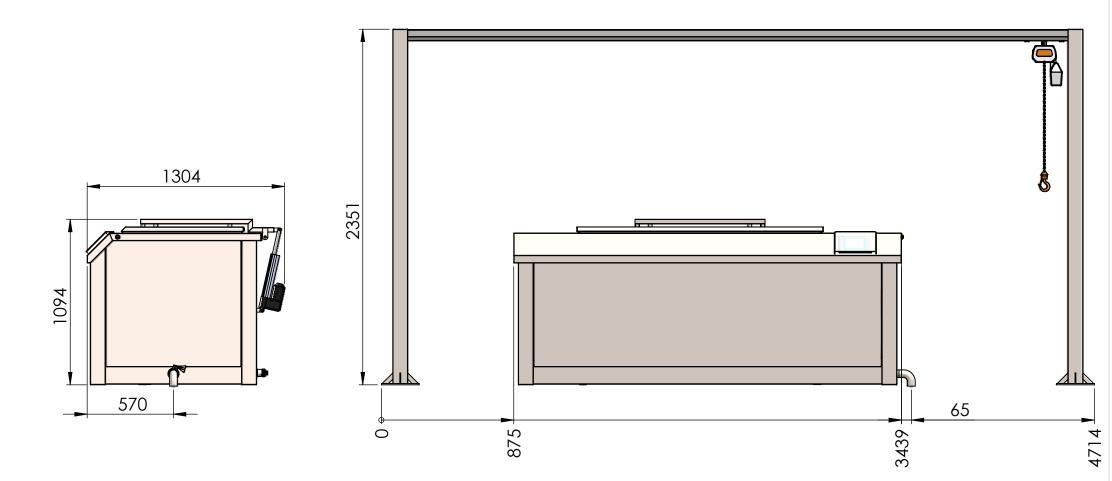

|                         |                                                                   | description: 55250 Sous-Vide |           |             |              |    |            |  |  |
|-------------------------|-------------------------------------------------------------------|------------------------------|-----------|-------------|--------------|----|------------|--|--|
| Industrivej 32   7700   | Food & Kichen Mechinery<br>O Thisted   Denmark   1: 445 9792 0644 | PART NO.                     |           |             |              |    |            |  |  |
| WEIGTH: kilograms. MATI | TERIAL:                                                           | CLIENT:                      | DRAWN BY: | DRAWN DATE: | SHEET 2 OF 3 | A4 | SCALE:1:25 |  |  |