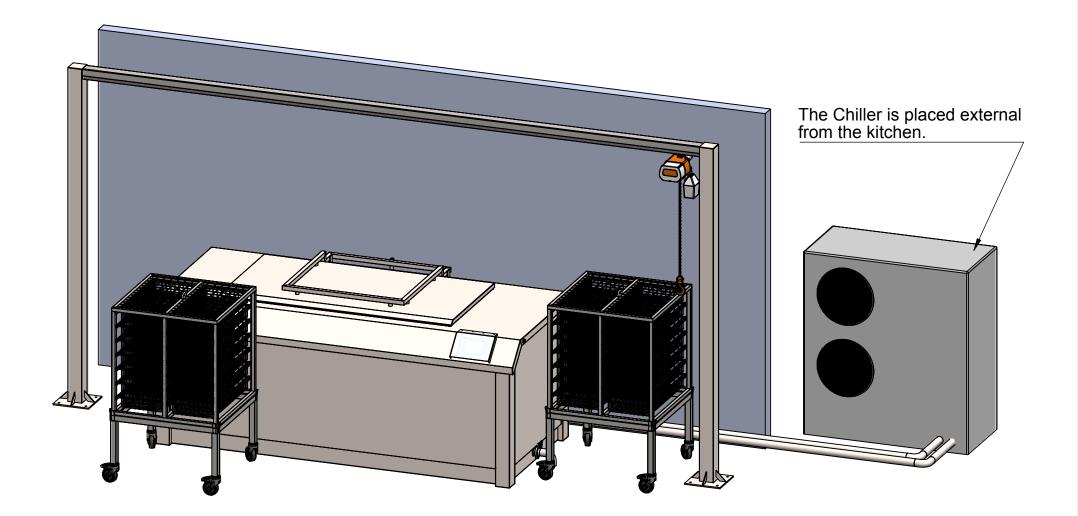

|                    |                                                                       | 55250 Sous-Vide |           |             |              |    |            |  |  |
|--------------------|-----------------------------------------------------------------------|-----------------|-----------|-------------|--------------|----|------------|--|--|
| industrivej 32     | Food & Kitchen Mechinery<br>2700 Thistes   Donmark   Ts +45 9792 0644 | PART NO.        |           |             |              |    |            |  |  |
| WEIGTH: kilograms. | MATERIAL:                                                             | CLIENT:         | DRAWN BY: | DRAWN DATE: | SHEET 1 OF 3 | A4 | SCALE:1:25 |  |  |