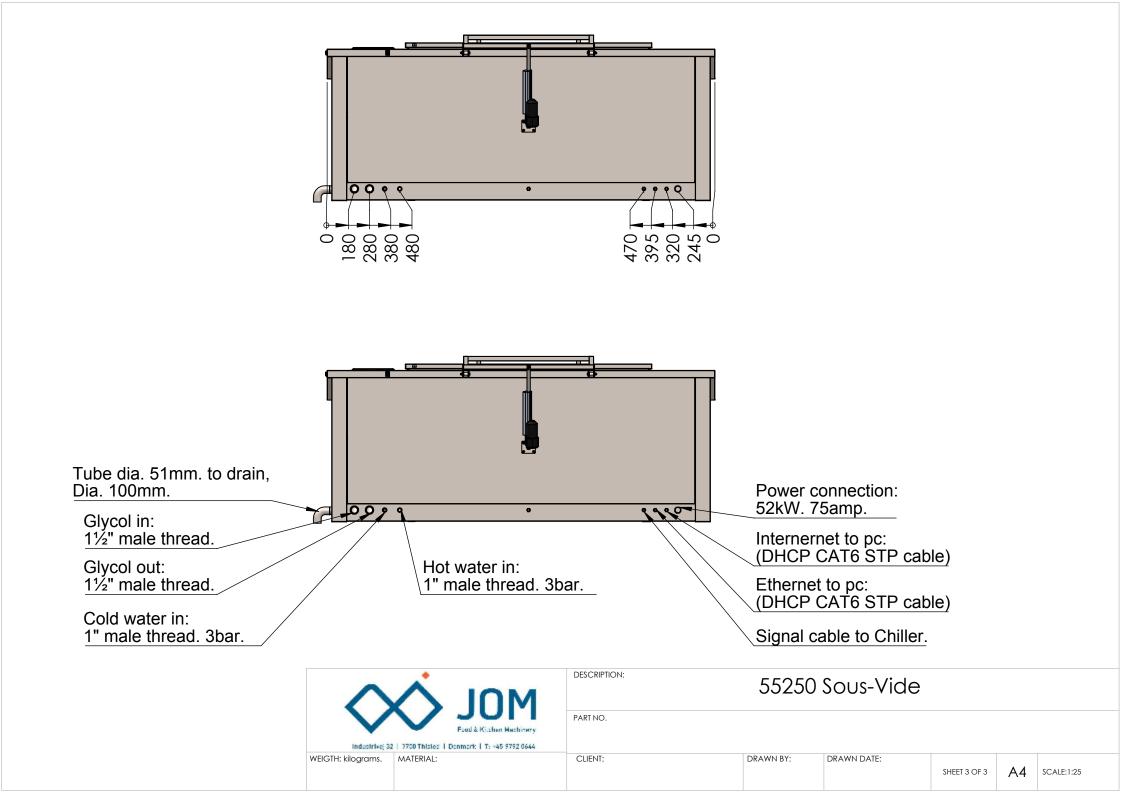

3 | A4 | SCALE:1:25 |  |  |



|                         |                                                                   | description: 55250 Sous-Vide |           |             |              |    |            |  |  |
|-------------------------|-------------------------------------------------------------------|------------------------------|-----------|-------------|--------------|----|------------|--|--|
| Industrivej 32   7700   | Food & Kichen Mechinery<br>O Thisted   Denmark   1: 445 9792 0644 | PART NO.                     |           |             |              |    |            |  |  |
| WEIGTH: kilograms. MATI | TERIAL:                                                           | CLIENT:                      | DRAWN BY: | DRAWN DATE: | SHEET 2 OF 3 | A4 | SCALE:1:25 |  |  |