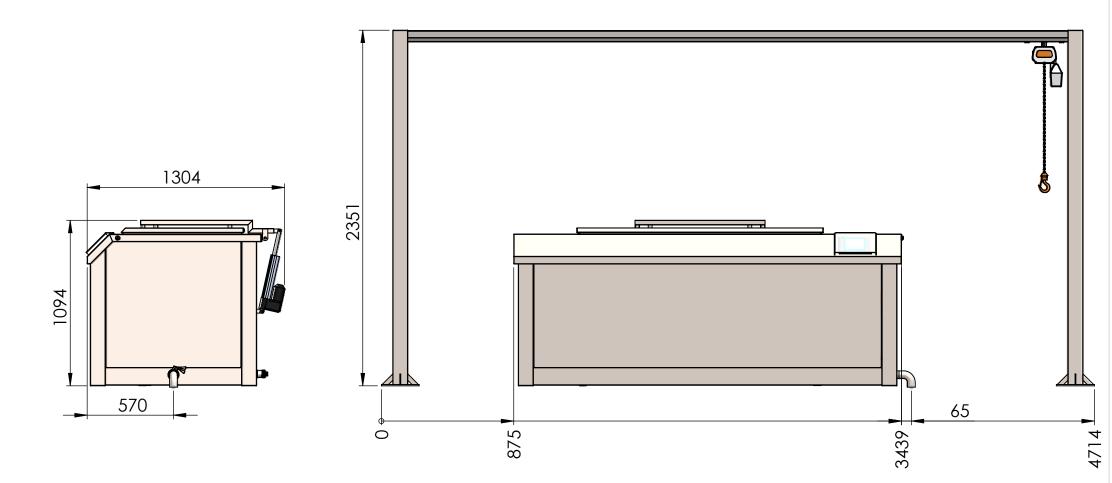

|                    |                                                                       | 55250 Sous-Vide w. stack baskets |  |           |             |              |    |            |  |
|--------------------|-----------------------------------------------------------------------|----------------------------------|--|-----------|-------------|--------------|----|------------|--|
| Industrive) 32     | Food & Kitchen Hechinery<br>7700 Thisted   Donmark   T: 145 9792 0644 | PART NO.                         |  |           |             |              |    |            |  |
| WEIGTH: kilograms. | MATERIAL:                                                             | CLIENT:                          |  | DRAWN BY: | DRAWN DATE: | SHEET 2 OF 3 | A4 | SCALE:1:25 |  |