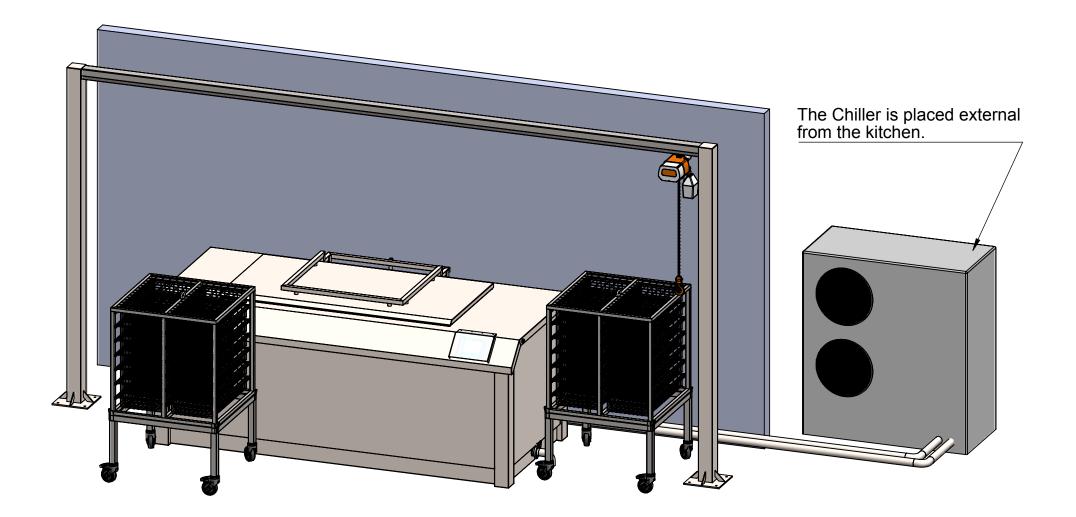

|                       |                                                                       |          | DESCRIPTION: 55250 Sous-Vide w.stack baskets (740x740x10<br>10 baskets / 2 trolleys |           |             |              |    |            |
|-----------------------|-----------------------------------------------------------------------|----------|-------------------------------------------------------------------------------------|-----------|-------------|--------------|----|------------|
| industrivej 32   77   | Food & Kitchen Mechinery<br>700 Thister   Donmark   Tr. 446 9792 0644 | PART NO. |                                                                                     |           |             |              |    |            |
| WEIGTH: kilograms. MA | ATERIAL:                                                              | CLIENT:  |                                                                                     | DRAWN BY: | DRAWN DATE: | SHEET 1 OF 3 | A4 | SCALE:1:25 |