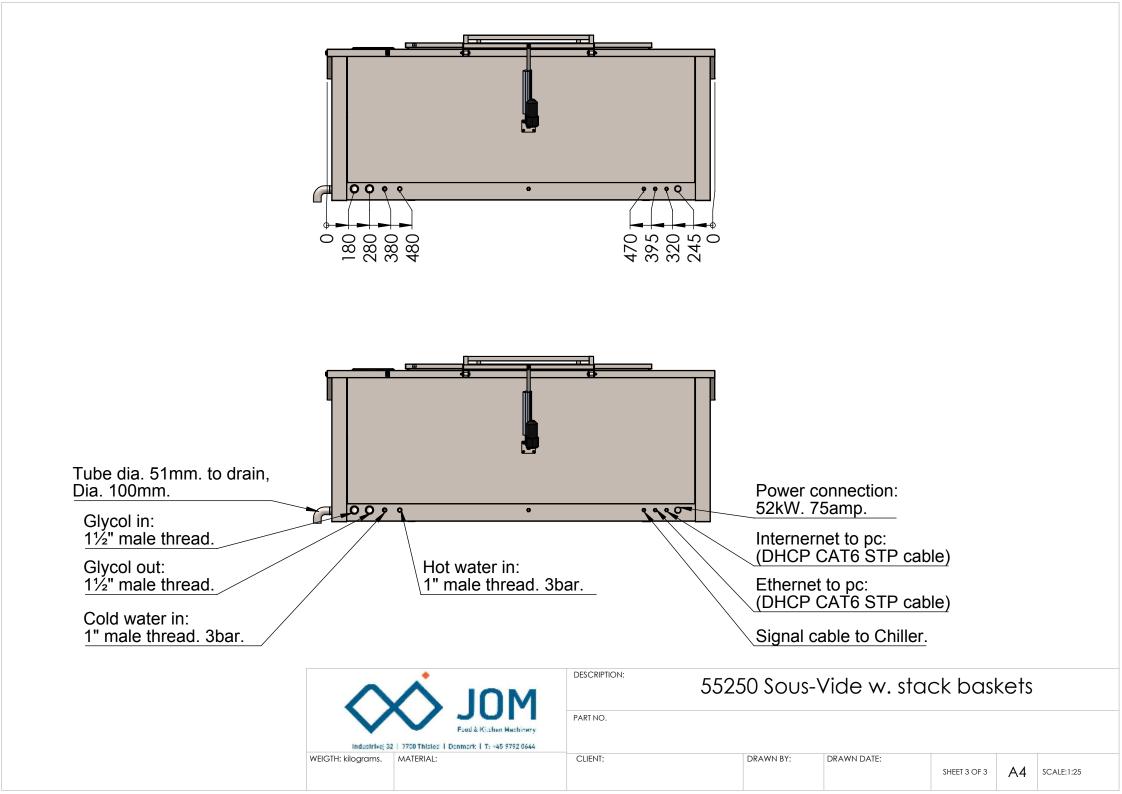

|                    |                                                                       | 55250 Sous-Vide w. stack baskets |  |           |             |              |    |            |  |
|--------------------|-----------------------------------------------------------------------|----------------------------------|--|-----------|-------------|--------------|----|------------|--|
| Industrive) 32     | Food & Kitchen Hechinery<br>7700 Thisted   Donmark   T: 145 9792 0644 | PART NO.                         |  |           |             |              |    |            |  |
| WEIGTH: kilograms. | MATERIAL:                                                             | CLIENT:                          |  | DRAWN BY: | DRAWN DATE: | SHEET 2 OF 3 | A4 | SCALE:1:25 |  |