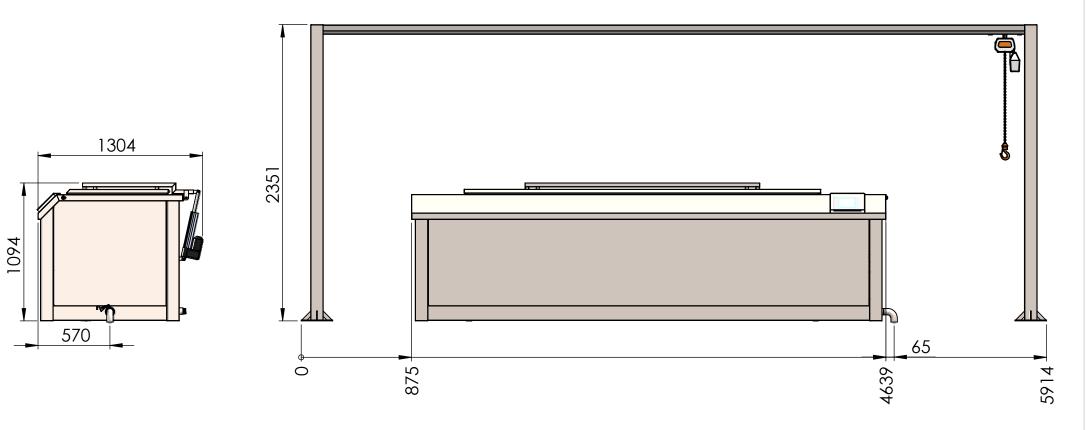

|  |                    | 🖒 іпм                                                                   | DESCRIPTION: 55450 Sous-Vide |           |             |              |    |            |  |
|--|--------------------|-------------------------------------------------------------------------|------------------------------|-----------|-------------|--------------|----|------------|--|
|  | industrivej 32     | Food & Kitchen Mechinery<br>1 7700 Thistee   Donmark   T: +45 9792 0644 | PART NO.                     |           |             |              |    |            |  |
|  | WEIGTH: kilograms. | MATERIAL:                                                               | CLIENT:                      | DRAWN BY: | DRAWN DATE: | SHEET 2 OF 3 | A4 | SCALE:1:30 |  |