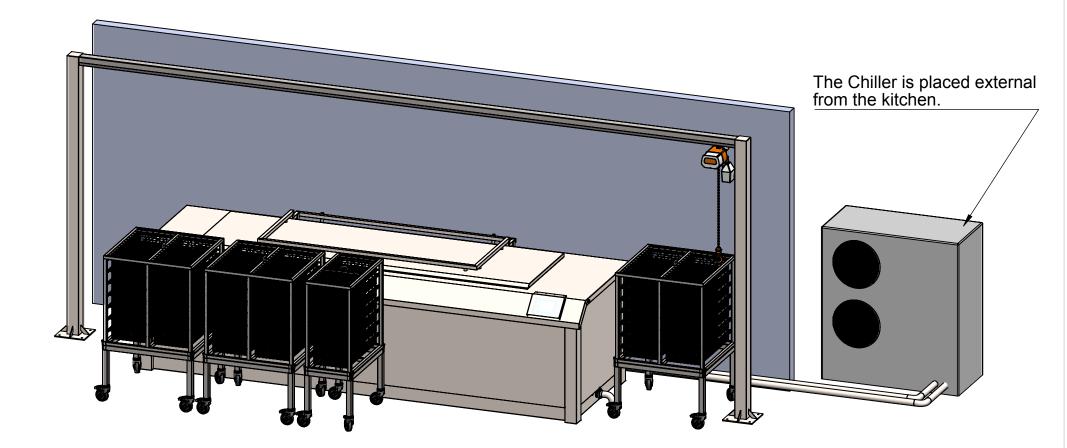

|                    |                          | description: 55450 Sous-Vide |           |             |              |    |            |  |
|--------------------|--------------------------|------------------------------|-----------|-------------|--------------|----|------------|--|
| Industrivej 32     | Food & Kitchen Mechinery | PART NO.                     |           |             |              |    |            |  |
| WEIGTH: kilograms. | MATERIAL:                | CLIENT:                      | DRAWN BY: | DRAWN DATE: | SHEET 1 OF 3 | A4 | SCALE:1:30 |  |