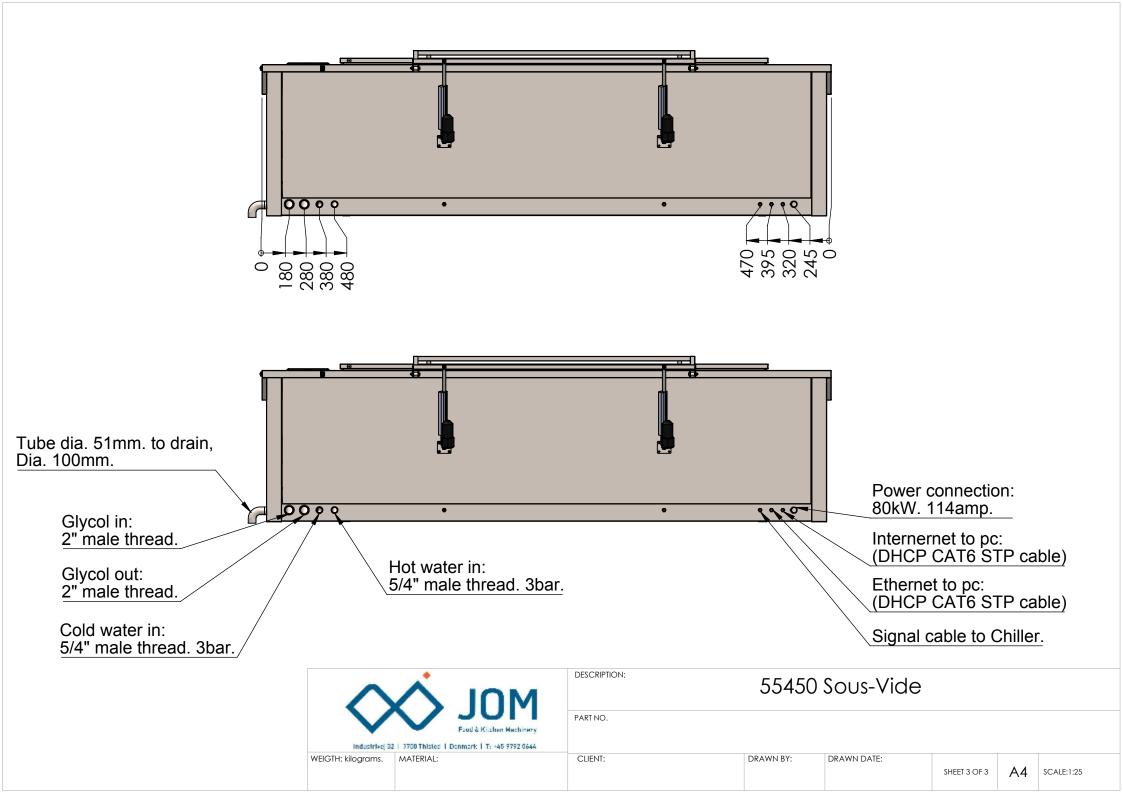

|                    |                          | description: 55450 Sous-Vide |           |             |              |    |            |  |
|--------------------|--------------------------|------------------------------|-----------|-------------|--------------|----|------------|--|
| Industrivej 32     | Food & Kitchen Mechinery | PART NO.                     |           |             |              |    |            |  |
| WEIGTH: kilograms. | MATERIAL:                | CLIENT:                      | DRAWN BY: | DRAWN DATE: | SHEET 1 OF 3 | A4 | SCALE:1:30 |  |

|  |                    | 🖒 іпм                                                                   | DESCRIPTION: 55450 Sous-Vide |           |             |              |    |            |  |
|--|--------------------|-------------------------------------------------------------------------|------------------------------|-----------|-------------|--------------|----|------------|--|
|  | industrivej 32     | Food & Kitchen Mechinery<br>1 7700 Thistee   Donmark   T: +45 9792 0644 | PART NO.                     |           |             |              |    |            |  |
|  | WEIGTH: kilograms. | MATERIAL:                                                               | CLIENT:                      | DRAWN BY: | DRAWN DATE: | SHEET 2 OF 3 | A4 | SCALE:1:30 |  |