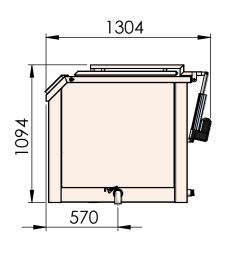

DESCRIPTION: 55500 Sous-Vide with stack baskets (740x740x100mm)

21 baskets / 3 trolleys

CLIENT:

DRAWN BY: DRAWN DATE:

SHEET 1 OF 3

A4 SCALE:1:25

WEIGTH: kilograms.

MATERIAL: