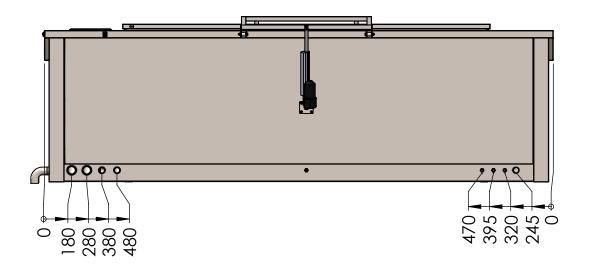

Glycol out: 2" male thread.

Cold water in: 5/4" male thread. 3bar. 0000 1990 Hot water in: 5/4" male thread. 3bar.

Power connection: 87kW. 125amp.

Internernet to pc: (DHCP CAT6 STP cable)

Ethernet to pc: (DHCP CAT6 STP cable)