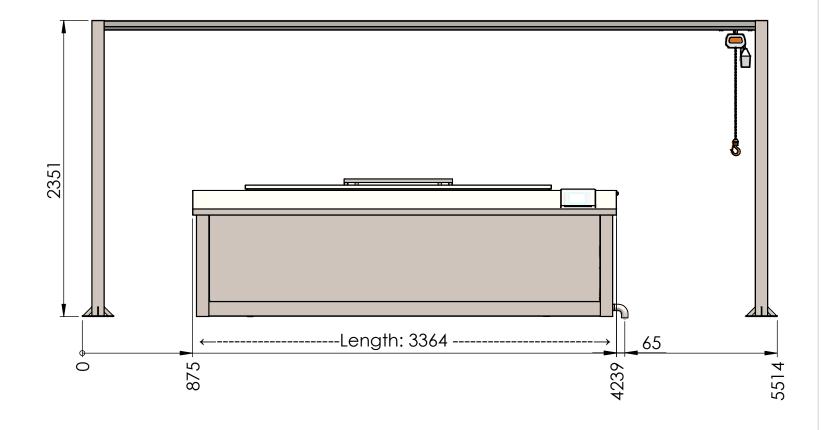

DESCRIPTION: 55500 Sous-Vide with stack baskets (740x740x100mm)

21 baskets / 3 trolleys

CLIENT:

DRAWN BY: DRAWN DATE:

SHEET 1 OF 3

A4 SCALE:1:25

WEIGTH: kilograms.

MATERIAL:

CLIENT:

WEIGTH: kilograms. MATERIAL:

DRAWN BY:

DRAWN DATE:

SHEET 2 OF 3

SCALE:1:30

A4

Glycol in: 2" male thread.