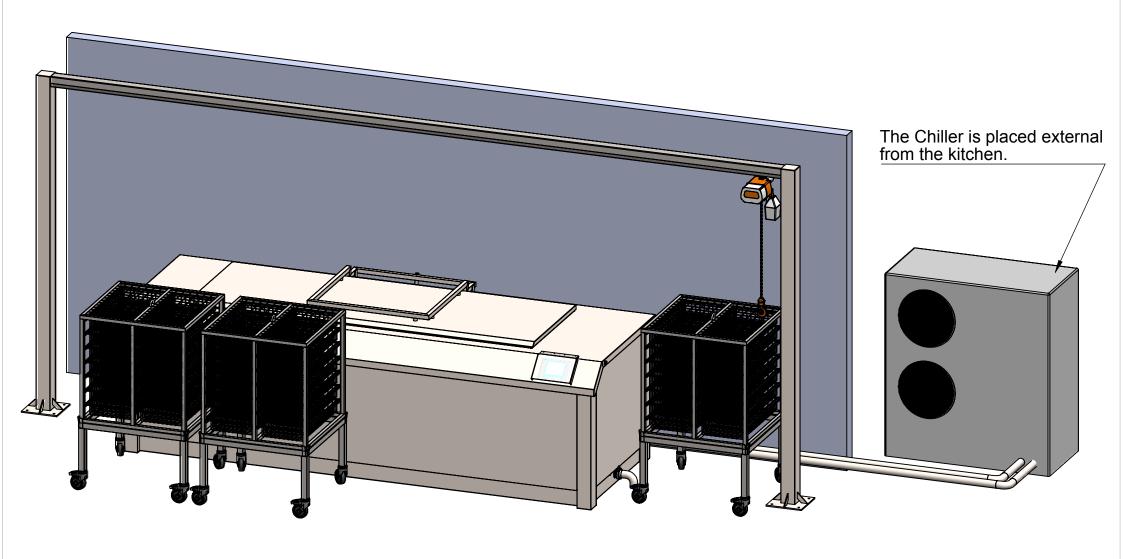

DESCRIPTION: 55500 Sous-Vide with stack baskets (740x740x100mm)

21 baskets / 3 trolleys

CLIENT:

DRAWN BY: DRAWN DATE:

SHEET 1 OF 3

A4 SCALE:1:25

WEIGTH: kilograms.

MATERIAL:

CLIENT:

WEIGTH: kilograms. MATERIAL:

DRAWN BY:

DRAWN DATE:

SHEET 2 OF 3

SCALE:1:30

A4

Glycol in: 2" male thread.

Glycol out: 2" male thread.

Cold water in: 5/4" male thread. 3bar. 0000 1990 Hot water in: 5/4" male thread. 3bar.

Power connection: 87kW. 125amp.

Internernet to pc: (DHCP CAT6 STP cable)

Ethernet to pc: (DHCP CAT6 STP cable)

Signal cable to Chiller.

55500 Sous-Vide with stack baskets (740x740x100mm)

PART NO.

CLIENT:

DRAWN BY: DRAWN DATE:

SHEET 3 OF 3

Α4

SCALE:1:25